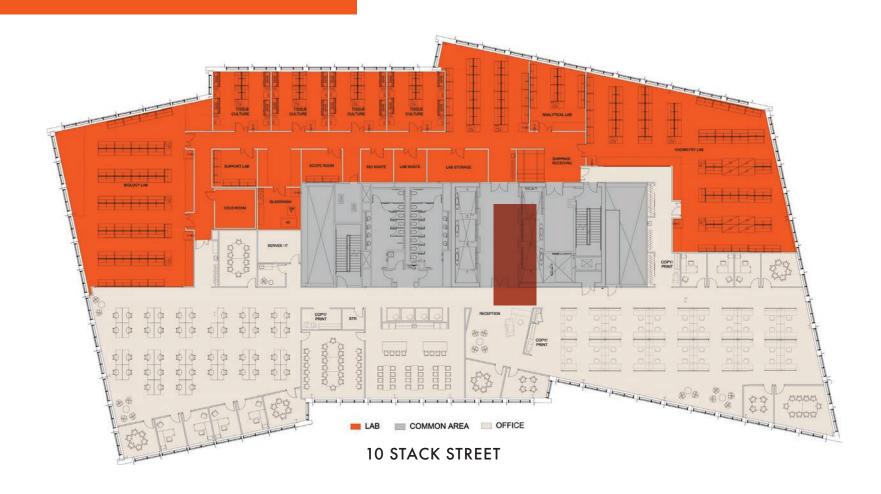

## **10 STACK STREET**

#### **TYPICAL SPECULATIVE FLOOR**

**OFFICE** 

(51) 5' BENCHES

(44) 6' WORKSTATIONS

(75) CONFERNCE SEATS

(7) OFFICES

LAB

1,038 LF OF LAB BENCH

**LAB PLAN - SINGLE TENANT** 