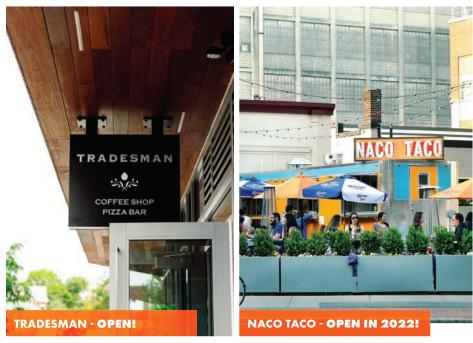

**Leasing Overview** 

# - HOODPARK





#### **ACCESSIBILITY**



Immediate Access to I-93 (via Exit 29 North or Exit 27 South)

Accessible to 2 bus lines

5 min. to Sullivan Square

1 stop to Assembly Row

5 min. to Community College

1 stop to North Station

#### 5 min. drive

- North Station
- Kendall Square
- CambridgeSide Galleria
- Assembly Row

## 10 min. drive

- Back Bay
- Downtown Crossing
- Harvard Square
- Logan Airport







### **WELCOMING IN 2022!**













## **RETAIL TENANTS**





















FINCH THERAPEUTICS

2ND FLOOR 61,139 SF



## 100 HOOD PARK DRIVE: TOMORROW











#### TYPICAL SPECULATIVE FLOOR

#### 100 HOOD PARK DRIVE



#### **SINGLE TENANT**

#### **OFFICE**

(32) 5' BENCHES (48) 6' WORKSTATIONS (100) CONFERNCE SEATS (8) OFFICES

#### LAB

1,242 LF OF LAB BENCH

LAB

OFFICE

BASE BUILDING

#### TYPICAL SPECULATIVE FLOOR

#### 100 HOOD PARK DRIVE



#### **MULTI-TENANT**

#### TENANT 1

#### **OFFICE**

(16) 5' BENCHES

(24) 6' WORKSTATIONS

(48) CONFERNCE SEATS

(3) OFFICES

#### LAB

588 LF OF LAB BENCH

#### **TENANT 2**

#### **OFFICE**

(16) 5' BENCHES

(24) 6' WORKSTATIONS

(38) CONFERNCE SEATS

(2) OFFICES

#### LAB

618 LF OF LAB BENCH

LAB

OFFICE

BASE BUILDING

## **6 STACK STREET & GREEN SPACE**

#### **BIKE PAVILION**

- INDOOR