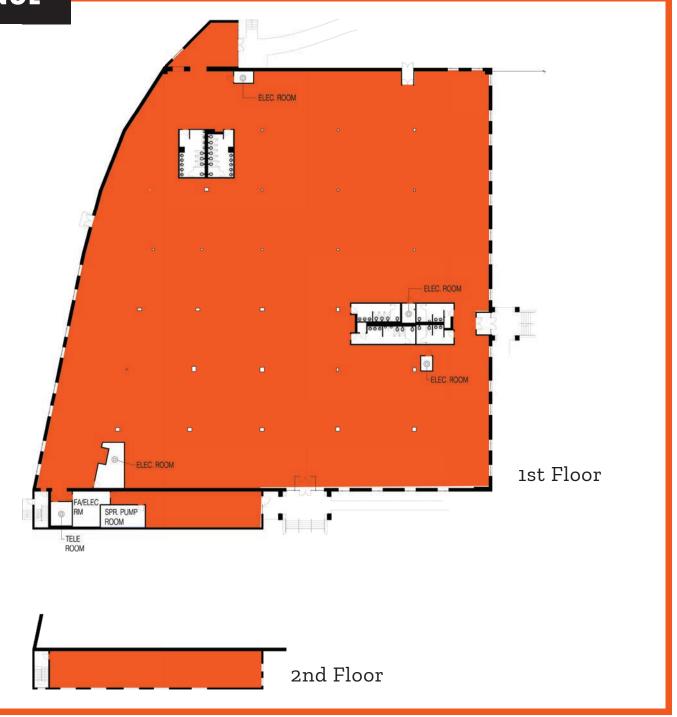

100 HOOD PARK DRIVE



#### **MULTI-TENANT**

#### TENANT 1

#### **OFFICE**

(16) 5' BENCHES

(24) 6' WORKSTATIONS

(48) CONFERNCE SEATS

(3) OFFICES

#### LAB

588 LF OF LAB BENCH

#### **TENANT 2**

#### **OFFICE**

(16) 5' BENCHES

(24) 6' WORKSTATIONS

(38) CONFERNCE SEATS

(2) OFFICES

#### LAB

618 LF OF LAB BENCH

LAB

OFFICE

BASE BUILDING

## **6 STACK STREET & GREEN SPACE**

#### **BIKE PAVILION**

- INDOOR BIKE STORAGE
- BIKE REPAIR
- SHOWERS & LOCKERS
- MANAGED BY LANDRY'S













## **10 STACK STREET**









#### **TYPICAL SPECULATIVE FLOOR**



**OFFICE** 

(51) 5' BENCHES

(44) 6' WORKSTATIONS

(75) CONFERNCE SEATS

(7) OFFICES

LAB

1,038 LF OF LAB BENCH

**LAB PLAN - SINGLE TENANT** 







## **570 RUTHERFORD AVENUE**



## **570 RUTHERFORD AVENUE**

56,436 SF



## 500 RUTHERFORD AVENUE





## HOOD PARK

For More Lab & Office Leasing Information Please Contact:

#### **DEBRA GOULD**

617.863.8555 debra.gould@nmrk.com

#### **TIM BIANCHI**

617.863.8586 tim.bianchi@nmrk.com

**NEWMARK** 

Visit www.hoodpark.com today.