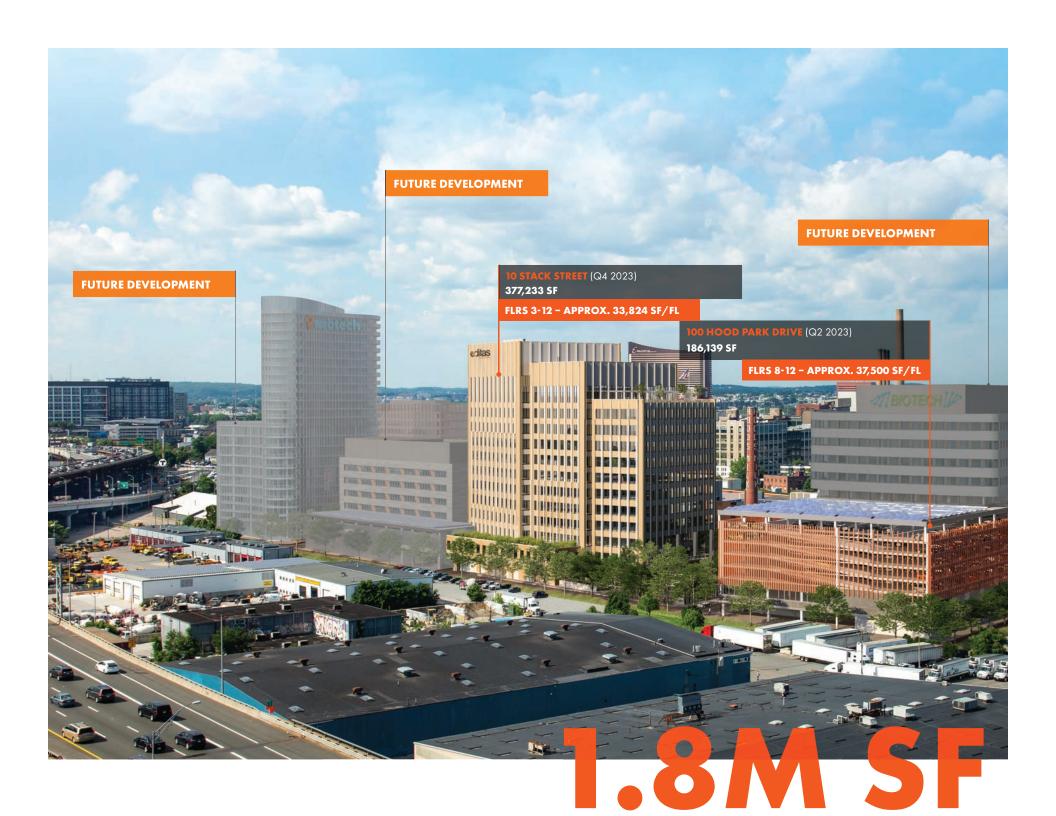

## 100 HOOD PARK DRIVE: TOMORROW

#### 100 HOOD PARK DRIVE

## **10 STACK STREET**