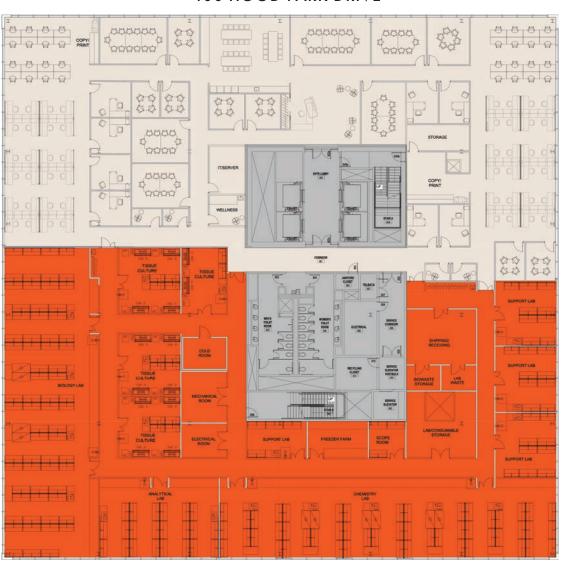

**LAB PLAN - SINGLE TENANT** 

#### 100 HOOD PARK DRIVE

#### **SINGLE TENANT**

#### **OFFICE**

(32) 5' BENCHES (48) 6' WORKSTATIONS (100) CONFERNCE SEATS (8) OFFICES

#### LAB

1,242 LF OF LAB BENCH

LAB

OFFICE

BASE BUILDING