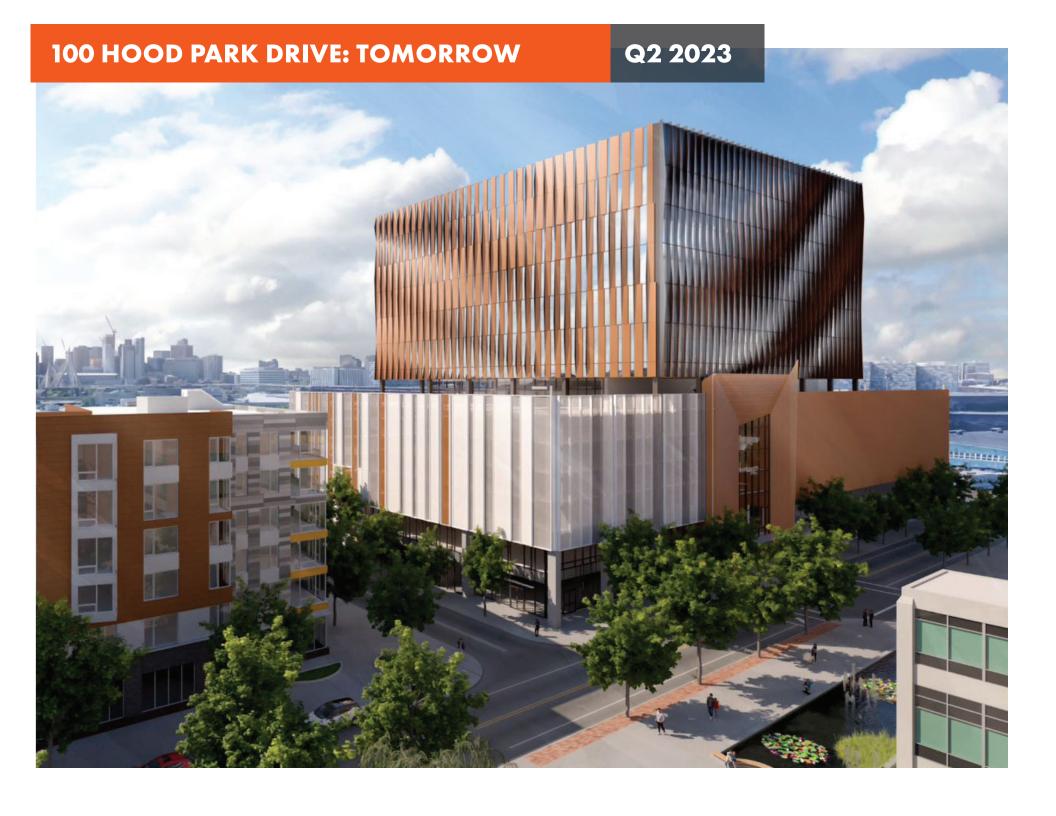

**Leasing Overview** 

# - HOODPARK





#### **ACCESSIBILITY**



Immediate Access to I-93 (via Exit 29 North or Exit 27 South)

Accessible to 2 bus lines

5 min. to Sullivan Square

1 stop to Assembly Row

5 min. to Community College

1 stop to North Station

#### 5 min. drive

- North Station
- Kendall Square
- CambridgeSide Galleria
- Assembly Row

## 10 min. drive

- Back Bay
- Downtown Crossing
- Harvard Square
- Logan Airport







### **WELCOMING IN 2022!**













## **RETAIL TENANTS**





















FINCH THERAPEUTICS

2ND FLOOR 61,139 SF



## 100 HOOD PARK DRIVE: TOMORROW











#### TYPICAL SPECULATIVE FLOOR

#### 100 HOOD PARK DRIVE



#### **SINGLE TENANT**

#### **OFFICE**

(32) 5' BENCHES (48) 6' WORKSTATIONS (100) CONFERNCE SEATS (8) OFFICES

#### LAB

1,242 LF OF LAB BENCH

LAB

OFFICE

BASE BUILDING

#### TYPICAL SPECULATIVE FLOOR

#### 100 HOOD PARK DRIVE



#### **MULTI-TENANT**

#### TENANT 1

#### **OFFICE**

(16) 5' BENCHES

(24) 6' WORKSTATIONS

(48) CONFERNCE SEATS

(3) OFFICES

#### LAB

588 LF OF LAB BENCH

#### **TENANT 2**

#### **OFFICE**

(16) 5' BENCHES

(24) 6' WORKSTATIONS

(38) CONFERNCE SEATS

(2) OFFICES

#### LAB

618 LF OF LAB BENCH

LAB

OFFICE

BASE BUILDING

## **6 STACK STREET & GREEN SPACE**

#### **BIKE PAVILION**

- INDOOR BIKE STORAGE
- BIKE REPAIR
- SHOWERS & LOCKERS
- MANAGED BY L