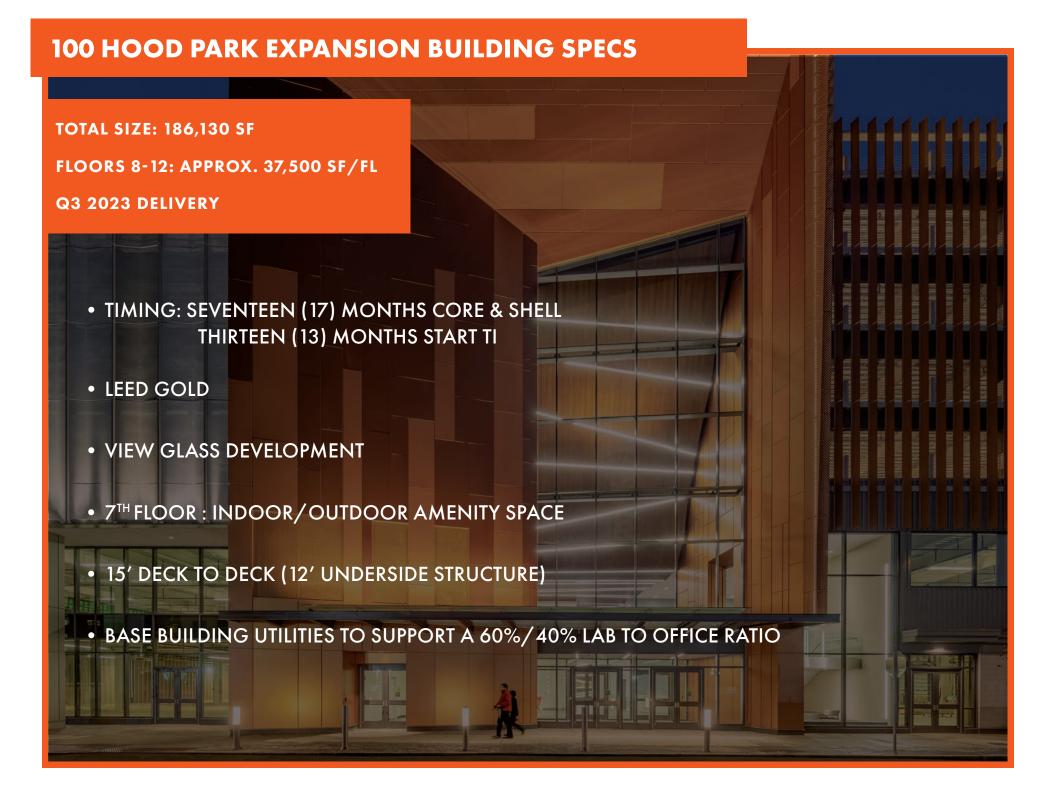

**Leasing Overview** 

# - HOODPARK





#### **ACCESSIBILITY**



Immediate Access to I-93 (via Exit 29 North or Exit 27 South)

Accessible to 2 bus lines

5 min. to Sullivan Square

1 stop to Assembly Row

5 min. to Community College

1 stop to North Station

#### 5 min. drive

- North Station
- Kendall Square
- CambridgeSide Galleria
- Assembly Row

## 10 min. drive

- Back Bay
- Downtown Crossing
- Harvard Square
- Logan Airport







### **WELCOMING IN 2022!**













## **RETAIL TENANTS**





















FINCH THERAPEUTICS

2ND FLOOR 61,139 SF



## 100 HOOD PARK DRIVE: TOMORROW











#### TYPICAL SPECULATIVE FLOOR

#### 100 HOOD PARK DRIVE



#### **SINGLE TENANT**

#### **OFFICE**

(32) 5' BENCHES (48) 6' WORKSTATIONS (100) CONFERNCE SEATS (8) OFFICES

#### LAB

1,242 LF OF LAB BENCH

LAB

OFFICE

BASE BUILDING

#### TYPICAL SPECULATIVE FLOOR

#### 100 HOOD PARK DRIVE



#### **MULTI-TENANT**

#### TENANT 1

#### **OFFICE**

(16) 5' BENCHES

(24) 6' WORKSTATIONS

(48) CONFERNCE SEATS

(3) OFFICES

#### LAB

588 LF OF LAB BENCH

#### **TENANT 2**

#### **OFFICE**

(16) 5' BENCHES

(24) 6' WORKSTATIONS

(38) CONFERNCE SEATS

(2) OFFICES

#### LAB

618 LF OF LAB BENCH

LAB

OFFICE

BASE BUILDING

## **6 STACK STREET & GREEN SPACE**

#### **BIKE PAVILION**

- INDOOR BIKE STORAGE
- BIKE REPAIR
- SHOWERS & LOCKERS
- MANAGED BY LANDRY'S













## **10 STACK STREET**