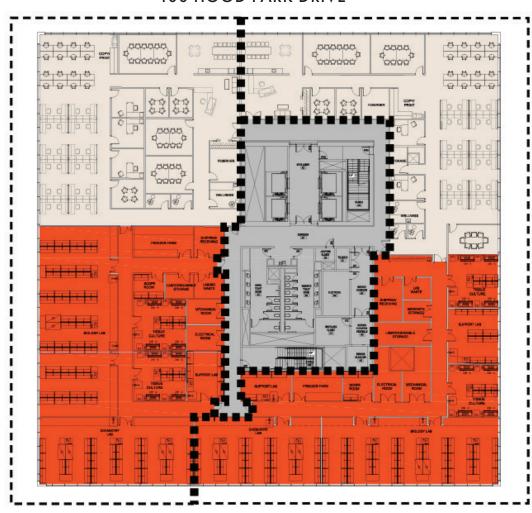

#### 100 HOOD PARK DRIVE

#### **SINGLE TENANT**

#### **OFFICE**

(32) 5' BENCHES (48) 6' WORKSTATIONS (100) CONFERNCE SEATS (8) OFFICES

#### LAB

1,242 LF OF LAB BENCH

LAB

OFFICE

BASE BUILDING