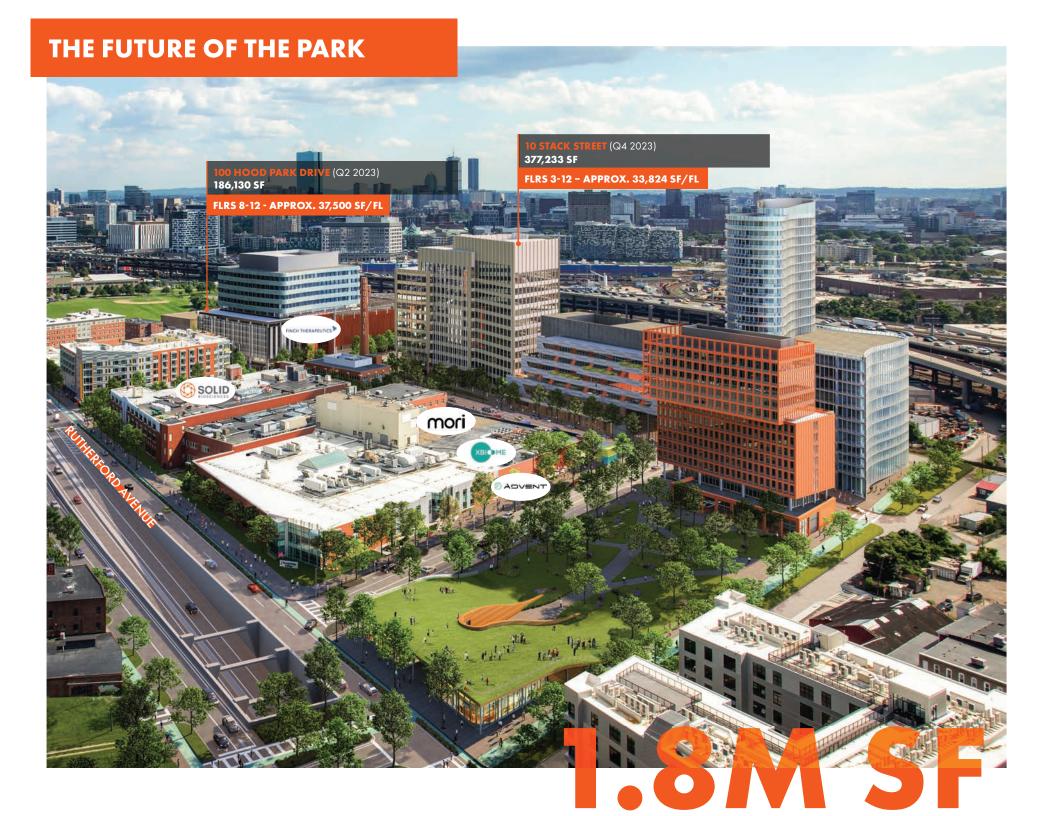

**Leasing Overview** 

# - HOODPARK





#### **ACCESSIBILITY**



Immediate Access to I-93 (via Exit 29 North or Exit 27 South)

Accessible to 2 bus lines

5 min. to Sullivan Square

1 stop to Assembly Row

5 min. to Community College

1 stop to North Station

#### 5 min. drive

- North Station
- Kendall Square
- CambridgeSide Galleria
- Assembly Row

## 10 min. drive

- Back Bay
- Downtown Crossing
- Harvard Square
- Logan Airport







### **WELCOMING IN 2022!**













## **RETAIL TENANTS**





















FINCH THERAPEUTICS

2ND FLOOR 61,139 SF



## 100 HOOD PARK DRIVE: TOMORROW











#### TYPICAL SPECULATIVE FLOOR

#### 100 HOOD PARK DRIVE



#### **SINGLE TENANT**

#### **OFFICE**

(32) 5' BENCHES (48) 6' WORKSTATIONS (100) CONFERNCE SEATS (8) OFFICES

#### LAB

1,242 LF OF LAB BENCH

LAB

OFFICE

BASE B