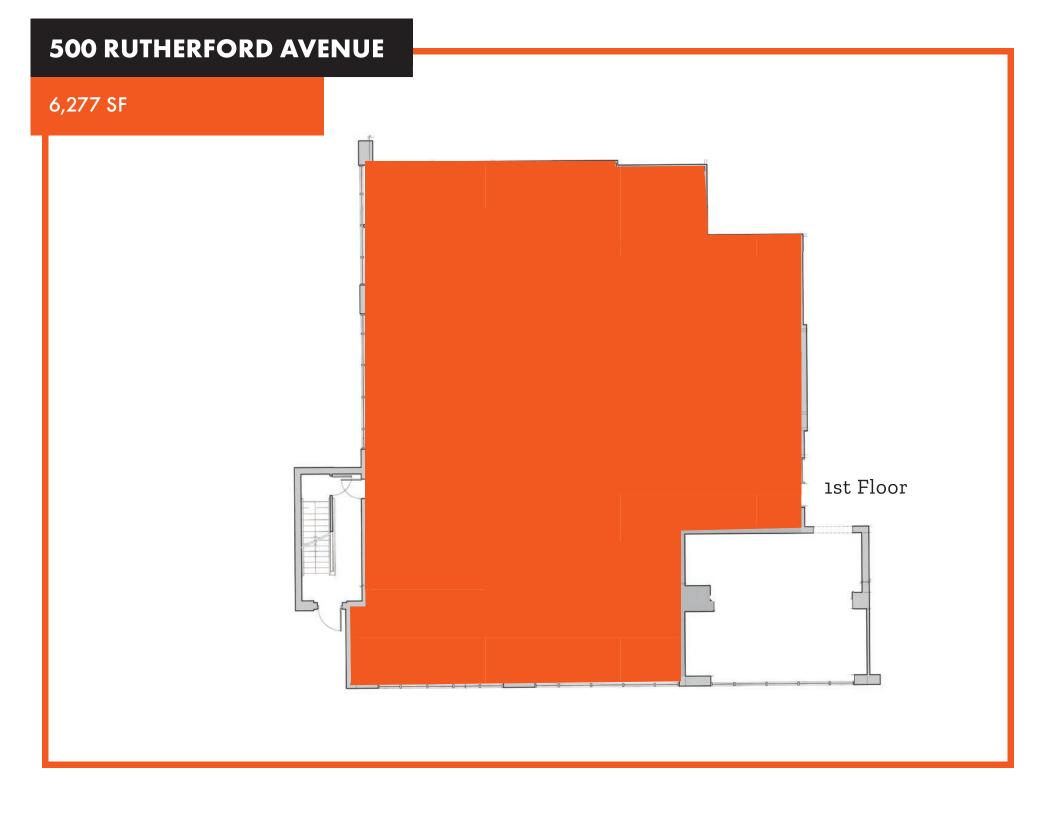

*MULTI-TENANT**

#### TENANT 1

#### **OFFICE**

(16) 5' BENCHES

(24) 6' WORKSTATIONS

(48) CONFERNCE SEATS

(3) OFFICES

#### LAB

588 LF OF LAB BENCH

#### **TENANT 2**

#### **OFFICE**

(16) 5' BENCHES

(24) 6' WORKSTATIONS

(38) CONFERNCE SEATS

(2) OFFICES

#### LAB

618 LF OF LAB BENCH

LAB

OFFICE

BASE BUILDING

## **6 STACK STREET & GREEN SPACE**

#### **BIKE PAVILION**

- INDOOR BIKE STORAGE
- BIKE REPAIR
- SHOWERS & LOCKERS
- MANAGED BY LANDRY'S













## **10 STACK STREET**









#### **TYPICAL SPECULATIVE FLOOR**



**OFFICE** 

(51) 5' BENCHES

(44) 6' WORKSTATIONS

(75) CONFERNCE SEATS

(7) OFFICES

LAB

1,038 LF OF LAB BENCH

**LAB PLAN - SINGLE TENANT** 







## **570 RUTHERFORD AVENUE**



## **570 RUTHERFORD AVENUE**

56,436 SF



## 500 RUTHERFORD AVENUE





## HOOD PARK

For More Lab & Office Leasing Information Please Contact:

#### **DEBRA GOULD**

617.863.8555 debra.gould@nmrk.com

#### **TIM BIANCHI**

617.863.8586 tim.bianchi@nmrk.com

**NEWMARK** 

Visit www.hoodpark.com today.