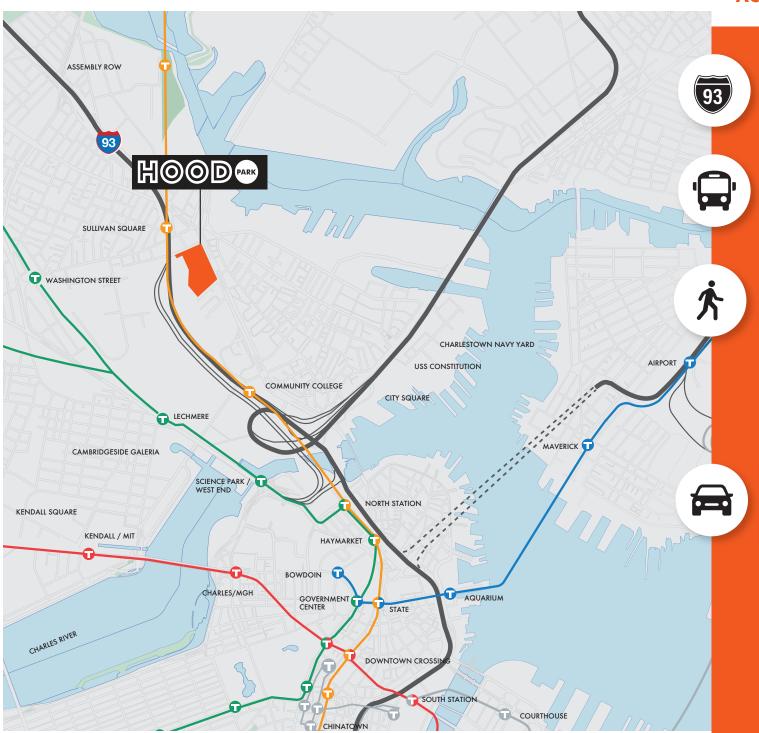

#### **ACCESSIBILITY**

Immediate Access to I-93 (via Exit 29 North or Exit 27 South)

Accessible to 2 bus lines

5 min. to Sullivan Square

1 stop to Assembly Row

5 min. to Community College

1 stop to North Station

#### 5 min. drive

- North Station
- Kendall Square
- CambridgeSide Galleria
- Assembly Row

## 10 min. drive

- Back Bay
- Downtown Crossing
- Harvard Square
- Logan Airport