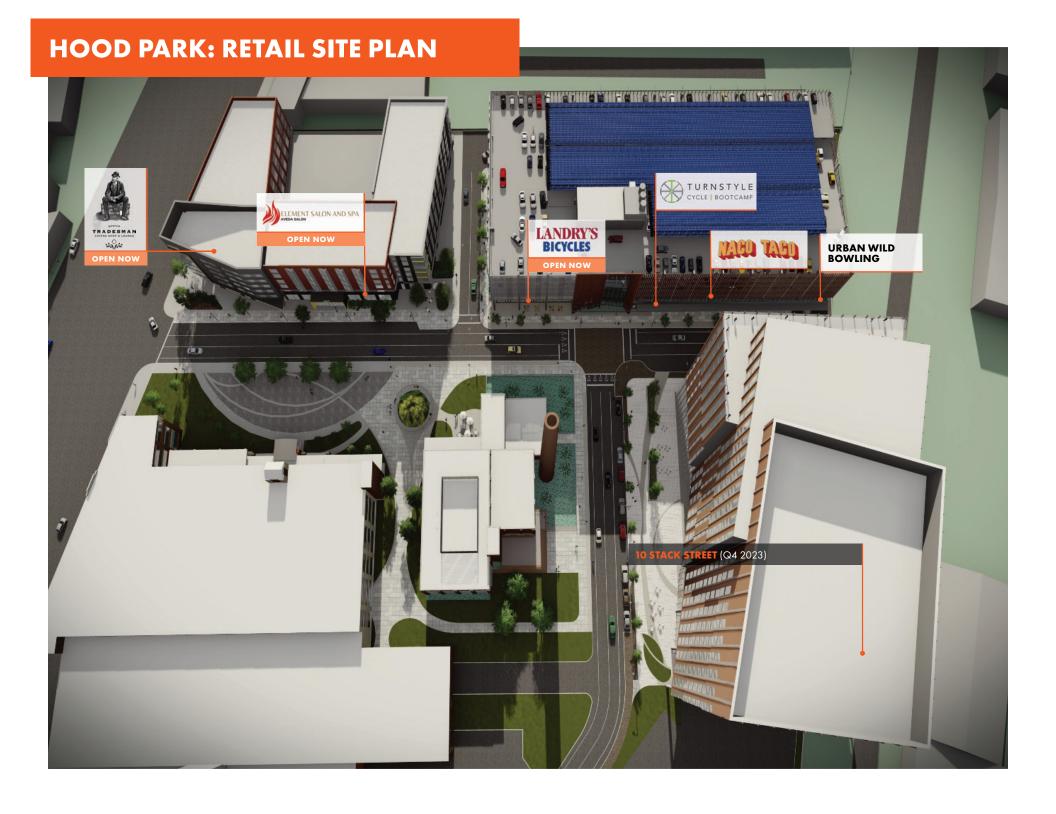

## **RETAIL TENANTS**

FINCH THERAPEUTICS

2ND FLOOR 61,139 SF

## **6 STACK STREET & GREEN SPACE**

#### **BIKE PAVILION**

- INDOOR BIKE STORAGE
- BIKE REPAIR
- SHOWERS & LOCKERS
- MANAGED BY LANDRY'S

## **10 STACK STREET**