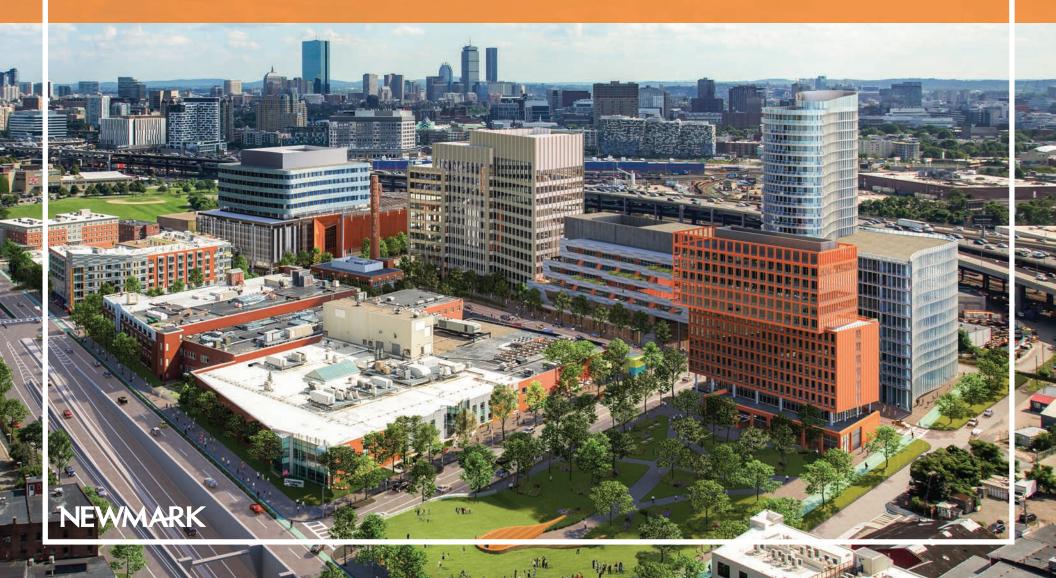

**Leasing Overview** 

# - HOODPARK





#### **ACCESSIBILITY**



Immediate Access to I-93 (via Exit 29 North or Exit 27 South)

Accessible to 2 bus lines

5 min. to Sullivan Square

1 stop to Assembly Row

5 min. to Community College

1 stop to North Station

#### 5 min. drive

- North Station
- Kendall Square
- CambridgeSide Galleria
- Assembly Row

## 10 min. drive

- Back Bay
- Downtown Crossing
- Harvard Square
- Logan Airport







### **WELCOMING IN 2022!**













## **RETAIL TENANTS**





















FINCH THERAPEUTICS

2ND FLOOR 61,139 SF



## 100 HOOD PARK DRIVE: TOMORROW











#### TYPICAL SPECULATIVE FLOOR

#### 100 HOOD PARK DRIVE



#### **SINGLE TENANT**

#### **OFFICE**

(32) 5' BENCHES (48) 6' WORKSTATIONS (100) CONFERNCE SEATS (8) OFFICES

#### LAB

1,242 LF OF LAB BENCH

LAB

OFFICE

BASE