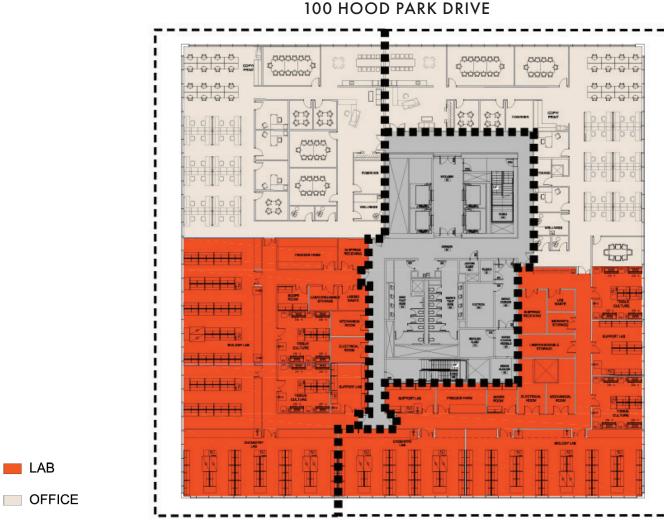

#### **100 HOOD PARK DRIVE** 0101010 00000 00 000 888888 0000 8 8 8 8 COPY/ 0000 0000 0-0-0-0 0000 \$°\$ 00 00 00 00 0000 0000 5 0 0 0 Ð a 60 eronaci 0000 10) IT/SERVER EVTR LOBET Ta COPY/ 0000 WELLNESS ,0 STAR A R 00 00 ORD MEN'S TOLET ROOM PROBTIAR SERVICE BLEVNTOR VESTBULE WASTE SERVICE BLEVATOR STORAGE ROOM ROOM SUPPORT LA SUPPORT LAB

# FLRS 8-12 | APPROX. 37,500 SF/FL

# **TYPICAL SPECULATIVE FLOOR**

#### **SINGLE TENANT**

# OFFICE (32) 5' BENCHES

(48) 6' WORKSTATIONS (100) CONFERNCE SEATS (8) OFFICES

LAB

1,242 LF OF LAB BENCH